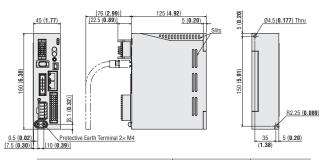

# **Oriental motor**

NEW PRODUCTS

#### **USTEP**

### **AZ** Series

# EtherCAT Drive Profile Compatible Driver

**AZ** Series AC Input drivers now include EtherCAT communications compatible with CiA 402 drive profile. For use with all Oriental Motor Series **AZ** motors and linear & rotary actuators equipped with the **AZ** Series.





AC Input

Ether CAT.

#### **AZ** Series Family of Motion Control with EtherCAT

Easily control the **AZ** Series by directly connecting to the EtherCAT master device using a single EtherCAT communications cable. This allows for quick and simple wiring.



## Visit www.orientalmotor.com

For further information (specifications, dimensions, speed-torque characteristics)

# **System Configuration**

#### c**%** ∪s (€ **AC Input**









| Power Supply Input                      | Product Name | List Price |
|-----------------------------------------|--------------|------------|
| Single-Phase 100-120 VAC                | AZD-AED      | \$656.00   |
| Single-Phase/Three-Phase<br>200-240 VAC | AZD-CED      | \$656.00   |



| Power Supply Input | Product Name | List Price |
|--------------------|--------------|------------|
| 24/48 VDC          | AZD-KED      | \$506.00   |

#### ORIENTAL MOTOR U.S.A. CORP.

Technical Support Tel: 800-468-3982 7:30A.M. - 7:00P.M. C.S.T (M-F) E-mail: techsupport@orientalmotor.com

- 1,500 Products Next Day Shipping
- Over 10,000 Products Shipped within 7~9 Business Days

Free Sizing

Global Support