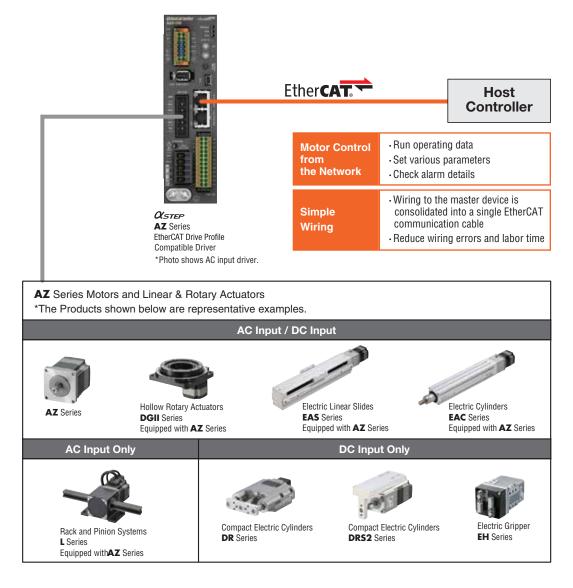

#### **AZ** Series Family of Motion Control with EtherCAT

Easily control the **AZ** Series by directly connecting to the EtherCAT master device using a single EtherCAT communications cable. This allows for quick and simple wiring.

# **System Configuration**