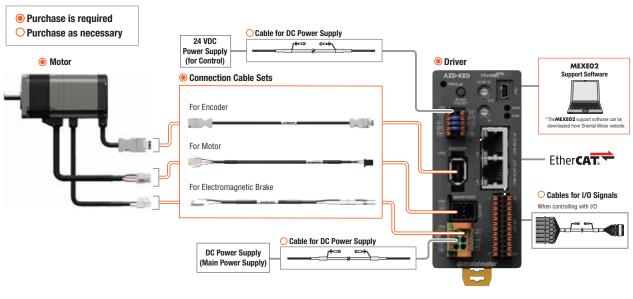

# **System Configuration**

#### **AZ** Series Family of Motion Control with EtherCAT

Easily control the **AZ** Series by directly connecting to the EtherCAT master device using a single EtherCAT communications cable. This allows for quick and simple wiring.