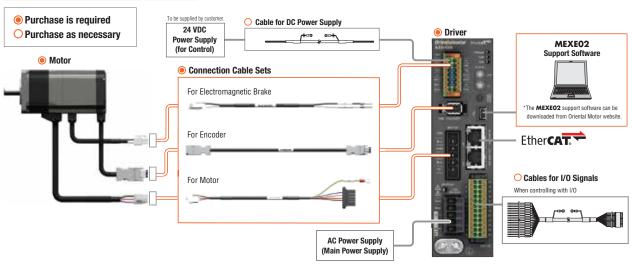

# **Oriental motor**

NEW PRODUCTS

#### **USTEP**

### **AZ** Series

# EtherCAT Drive Profile Compatible Driver

**AZ** Series AC Input drivers now include EtherCAT communications compatible with CiA 402 drive profile. For use with all Oriental Motor Series **AZ** motors and linear & rotary actuators equipped with the **AZ** Series.





AC Input

Ether CAT.

#### **AZ** Series Family of Motion Control with EtherCAT

Easily control the **AZ** Series by directly connecting to the EtherCAT master device using a single EtherCAT communications cable. This allows for quick and simple wiring.



## Visit www.orientalmotor.com

For further information (specifications, dimensions, speed-torque characteristics)

# **System Configuration**

#### c**%** ∪s (€ **AC Input**









| Power Supply Input                      | Product Name | List Price |
|-----------------------------------------|--------------|------------|
| Single-Phase 100-120 VAC                | AZD-AED      | \$656.00   |
| Single-Phase/Three-Phase<br>200-240 VAC | AZD-CED      | \$656.00   |



| Power Supply Input | Product Name | List Price |
|--------------------|--------------|------------|
| 24/48 VDC          | AZD-KED      | \$506.00   |

#### ORIENTAL MOTOR U.S.A. CORP.

Technical Support Tel: 800-468-3982 7:30A.M. - 7:00P.M. C.S.T (M-F) E-mail: techsupport@orientalmotor.com

- 1,500 Products Next Day Shipping
- Over 10,000 Products Shipped within 7~9 Business Days

Free Sizing

Global Support